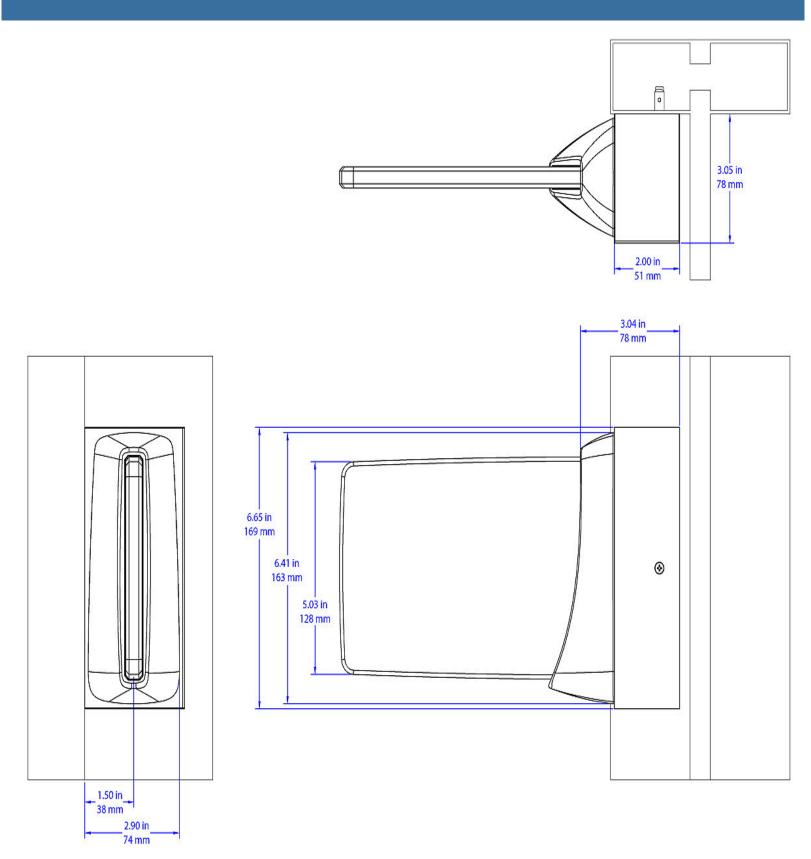

### Mullion Mount Kit for SIW & SSW Series

This mounting accessory allows an SIW-100 Room Availability Status Indicator or SSW Series Room Availability Hallway Sign to be attached to the mullion of an interior glass wall, window, or partition. It attaches to the left or right inside surface of a typical vertical, hollow metallic mullion. Alternately, it may be adhered directly to the glass or another flat surface (granite, marble, plaster, smooth stone or masonry, etc.) using the included two-sided adhesive pad.