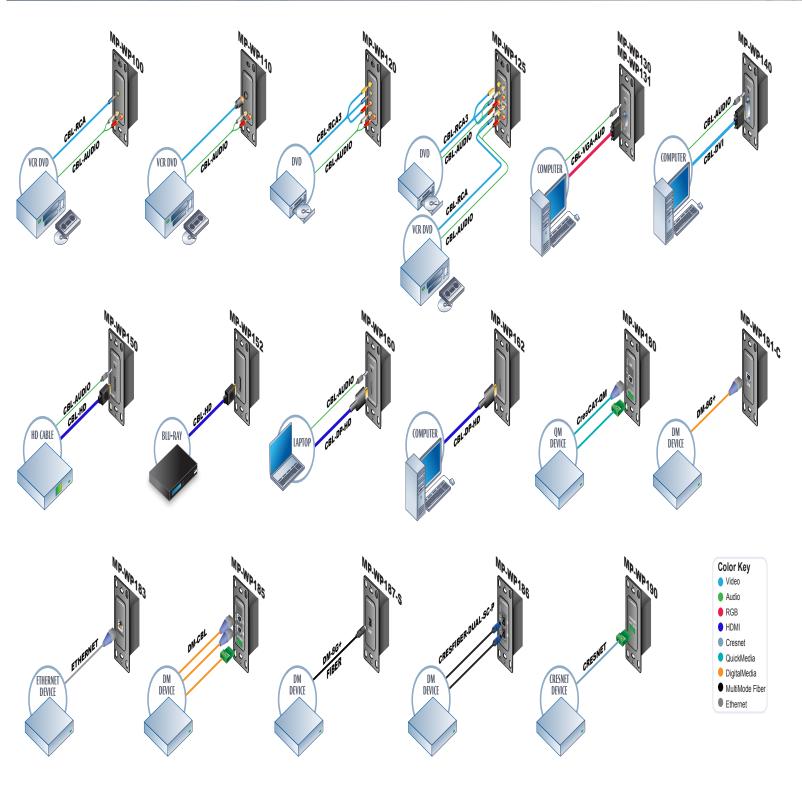

The MP-WP183 features one (1) female 8-pin RJ45 connector labeled for Ethernet. A bulkhead type feed-thru connector is used, providing a female RJ45 at the rear of the wall plate to facilitate installation using standard CAT type structured cabling.