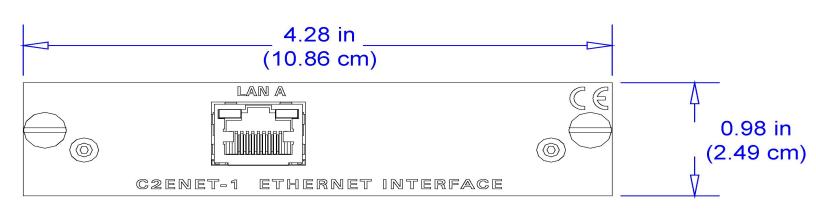

#### Connectors

LAN A: (1) 8-wire RJ45 with 2 LED indicators; 10/100BaseT Ethernet port; Green LED indicates link status;

#### Dimensions

Height: 0.98 in (2.49 cm) Width: 4.28 in (10.86 cm) Depth: 4.71 in (11.95 cm)