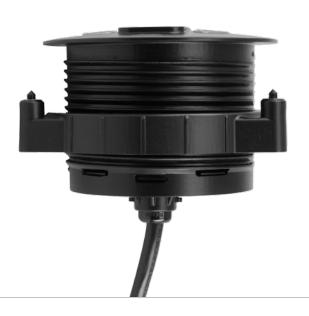

## **Easy installation**

Just drill a standard 4-inch round hole through the tabletop and then secure it with the twist-on fitting. No need for templates or measuring.