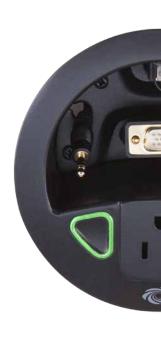

## Show me

When the button is blue, it means you're connected and ready to present. Press the button. Green means you're live. It's that easy.