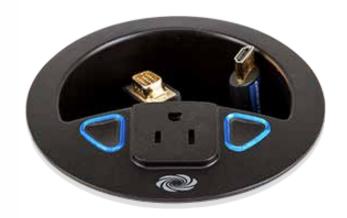

### Clear the tables

Crestron Connect It cleanly stores HDMI®, VGA, audio and Ethernet cables in a stylish cubby hole. Connect directly to the display for simple, reliable presentation for less than you'd expect.

## Show me

When the button is blue, it means you're connected and ready to present. Press the button. Green means you're live. It's that easy.

## **Easy installation**

Just drill a standard 4-inch round hole through the tabletop and then secure it with the twist-on fitting. No need for templates or measuring.