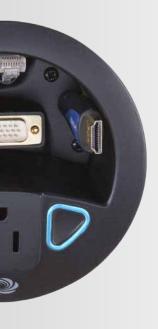

### Clear the tables

Crestron Connect It cleanly stores HDMI®, VGA, audio and Ethernet cables in a stylish cubby hole. Connect directly to the display for simple, reliable presentation for less than you'd expect.

# Simple connectivity

Instead of running all the wires to the display, connect to Crestron DigitalMedia™ at the table. Transmit HDMI, VGA, and audio long distance over a single CAT5E, and get added control and automation.