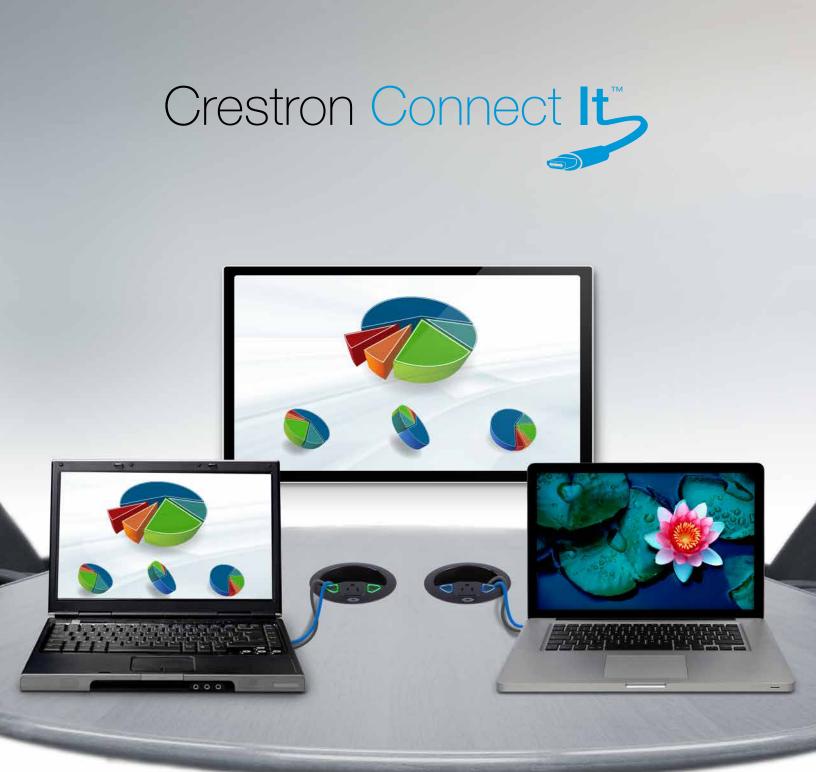

Crestron Connect It<sup>™</sup> (TT-100) is a cost-effective, simple-to-use presentation interface delivering versatile connectivity, cable management and one-touch control, all in one stylish tabletop device that's easy to install. A Crestron Connect It interface can be installed at every seat for natural, free-flowing collaboration and switching among participants in any sized space, from huddle room to conference room.

### Clear the tables

Crestron Connect It cleanly stores HDMI®, VGA, audio and Ethernet cables in a stylish cubby hole. Connect directly to the display for simple, reliable presentation for less than you'd expect.

# Simple connectivity

Instead of running all the wires to the display, connect to Crestron DigitalMedia™ at the table. Transmit HDMI, VGA, and audio long distance over a single CAT5E, and get added control and automation.

# Collaboration made easy

Work together as a team. With *Crestron Connect It* at every seat, simply press one of the soft-touch buttons to share information and ideas.