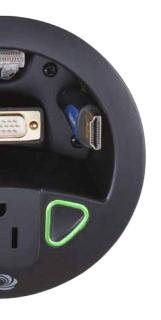

## Show me

When the button is blue, it means you're connected and ready to present. Press the button. Green means you're live. It's that easy.