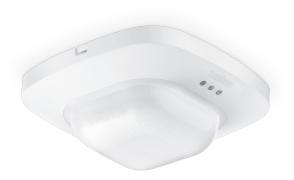

**GLA-IR-QUATTRO-HD-COM2-24** 

by Steinel

The IR Quattro HD COM2-24 is a low voltage, high definition, passive infrared presence detector setting a new standard in lighting and HVAC control with minimal movement required for human presence detection. Lighting is controlled in relation to both the presence of motion and ambient light levels. The HVAC output (isolated normally open and normally closed dry contacts) are signaled in relation to only the presence of motion. Features four pyroelectric detectors with a high performance lens system that creates a new global standard in detection with 4,800 switching zones. Operational choices of manual on or auto on with either momentary or maintained switch options. Included light level feature provides the option to turn lights off when sufficient daylight is present for additional energy savings. The innovative mechanical reach setting enables the designer with a precise method of controlling lighting zones by means of optimizing the sensors detection reach without compromising sensitivity providing true precise presence detection in the desired detection zone. The convenient "COM-Link" feature enables multiple sensors to link together via the communication link for peer to peer grouping achieving expanded detection zones with control set up functions set at only one primary sensor for the entire group. Mounting options provide for 4" Square box, 4" Octagon box, Round 3.0 Mud-Ring or directly to the ceiling with quick mount spring tabs. The available service and user wireless remotes provide simplified commissioning and occupant convenience.

## **GLA-IR-QUATTRO-HD-COM2-24**

by Steinel

**Presence Detector** 