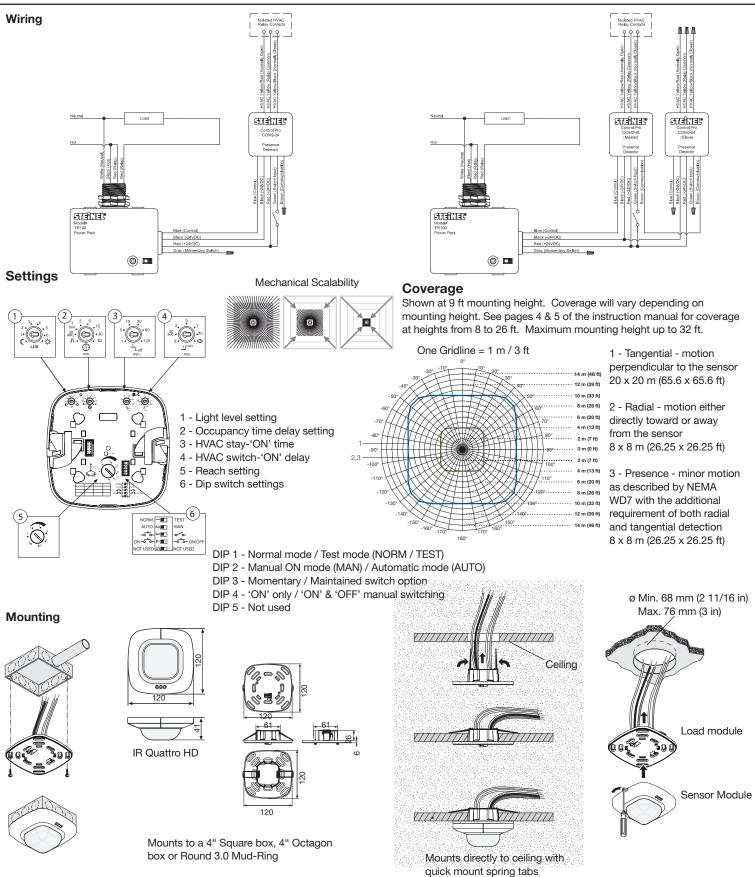

**GLA-IR-QUATTRO-HD-COM2-24** 

by Steinel

The IR Quattro HD COM2-24 is a low voltage, high definition, passive infrared presence detector setting a new standard in lighting and HVAC control with minimal movement required for human presence detection. Lighting is controlled in relation to both the presence of motion and ambient light levels. The HVAC output (isolated normally open and normally closed dry contacts) are signaled in relation to only the presence of motion. Features four pyroelectric detectors with a high performance lens system that creates a new global standard in detection with 4,800 switching zones. Operational choices of manual on or auto on with either momentary or maintained switch options. Included light level feature provides the option to turn lights off when sufficient daylight is present for additional energy savings. The innovative mechanical reach setting enables the designer with a precise method of controlling lighting zones by means of optimizing the sensors detection reach without compromising sensitivity providing true precise presence detection in the desired detection zone. The convenient "COM-Link" feature enables multiple sensors to link together via the communication link for peer to peer grouping achieving expanded detection zones with control set up functions set at only one primary sensor for the entire group. Mounting options provide for 4" Square box, 4" Octagon box, Round 3.0 Mud-Ring or directly to the ceiling with quick mount spring tabs. The available service and user wireless remotes provide simplified commissioning and occupant convenience.

## Applications

The typical application is for offices, schools and other indoor public building spaces.

| Item No.            | 64470 IB Quattro HD COM2-24                                                                                                                                                                                                                                                                                    |
|---------------------|----------------------------------------------------------------------------------------------------------------------------------------------------------------------------------------------------------------------------------------------------------------------------------------------------------------|
| Accessories         | RC 3 service remote<br>RC 4 user remote 65330<br>WGC wire guard cage                                                                                                                                                                                                                                           |
| Voltage             | 18-24 VDC/VAC (34 mA)                                                                                                                                                                                                                                                                                          |
| Load Rating         | control output - 1 A @ 30 VAC/VDC<br>HVAC dry contacts - 1 A @ 30 VAC/VDC                                                                                                                                                                                                                                      |
| Sensing Technology  | passive infrared (PIR)                                                                                                                                                                                                                                                                                         |
| Time Delay Setting  | control output - 30 sec 30 min.<br>pulse mode (approx. 2 sec. 'ON' 8 sec. 'OFF')<br>IQ mode (automatic adjustment to the usage profile)<br>HVAC dry contacts:<br>0 sec 10 min. switch 'ON' delay<br>1 min 2 hrs. stay 'ON' time<br>auto-HVAC mode                                                              |
| Light Level Setting | 10 – 1000 lux / 1 – 100 fc                                                                                                                                                                                                                                                                                     |
| Environment         | IP20 rated, 0° C to +40° C / 32° F to 104° F                                                                                                                                                                                                                                                                   |
| Installation Height | 2.5 - 10 m / 8 - 32 ft                                                                                                                                                                                                                                                                                         |
| Coverage at 9 ft    | 360° square mechanically scalable detection zones<br>presence: max. 7.9 x 7.9 m (62.41 sq.m.)<br>max. 25.5 x 25.5 ft (650.25 sq.ft.)<br>radially: max. 7.9 x 7.9 m (62.41 sq.m.)<br>max. 25.5 x 25.5 ft (650.25 sq.ft.)<br>tangentially: max. 20 x 20 m (400.0 sq.m.)<br>max. 65.5 x 65.5 ft (4,290.25 sq.ft.) |
| Lens Design         | 13 detection levels, 4800 switching zones                                                                                                                                                                                                                                                                      |
| Dimensions          | 4.72 x 4.72 x 2.83 in, 120 x 120 x 72 mm (LxWxD)                                                                                                                                                                                                                                                               |
| Warranty            | 5 years                                                                                                                                                                                                                                                                                                        |
| Certifications      | C-UL-US Listed, RoHS compliant,<br>UL 2043 Plenum Rated, CA Energy Code compliant                                                                                                                                                                                                                              |

## **Key Features:**

- Independent ON and OFF time settings for the HVAC (NO/NC)
- High Definition Detection with adjustable reach setting
- Square coverage pattern with 4800 switching zones
- Service and user wireless remotes available
- Manual ON mode (MAN) / Automatic mode (AUTO)
- Momentary / Maintained switch option
- 'ON' only / 'ON'&'OFF' manual switching
- Light level feature turns lights off with sufficient daylight
- "COM-Link" allows up to 10 sensors to be grouped together
- Auto-HVAC mode reduces presence detection sensitivity and requires additional detection verification before signaling the HVAC output

26 x 26 Ft Presence 65 x 65 Ft Tangential

1 - 100 fc

18 - 24 VDC/VAC & HVAC

30 sec - 30 min