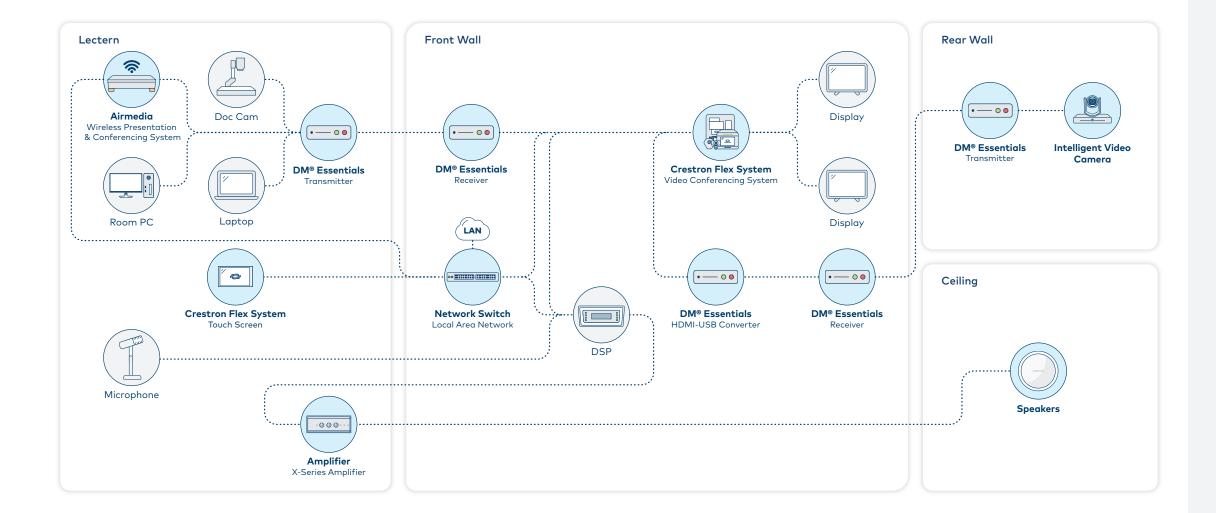

## **ROOM DESCRIPTION**

System design for a learning environment capable of in-class and simultaneous online learning using Zoom. The instructor shares content from a laptop, room PC, or wirelessly from a source to the displays for a more engaging in-room or remote experience.

## SIGNAL FLOW DIAGRAM

Return to view more Design Ideas visit crestron.com/designideas/