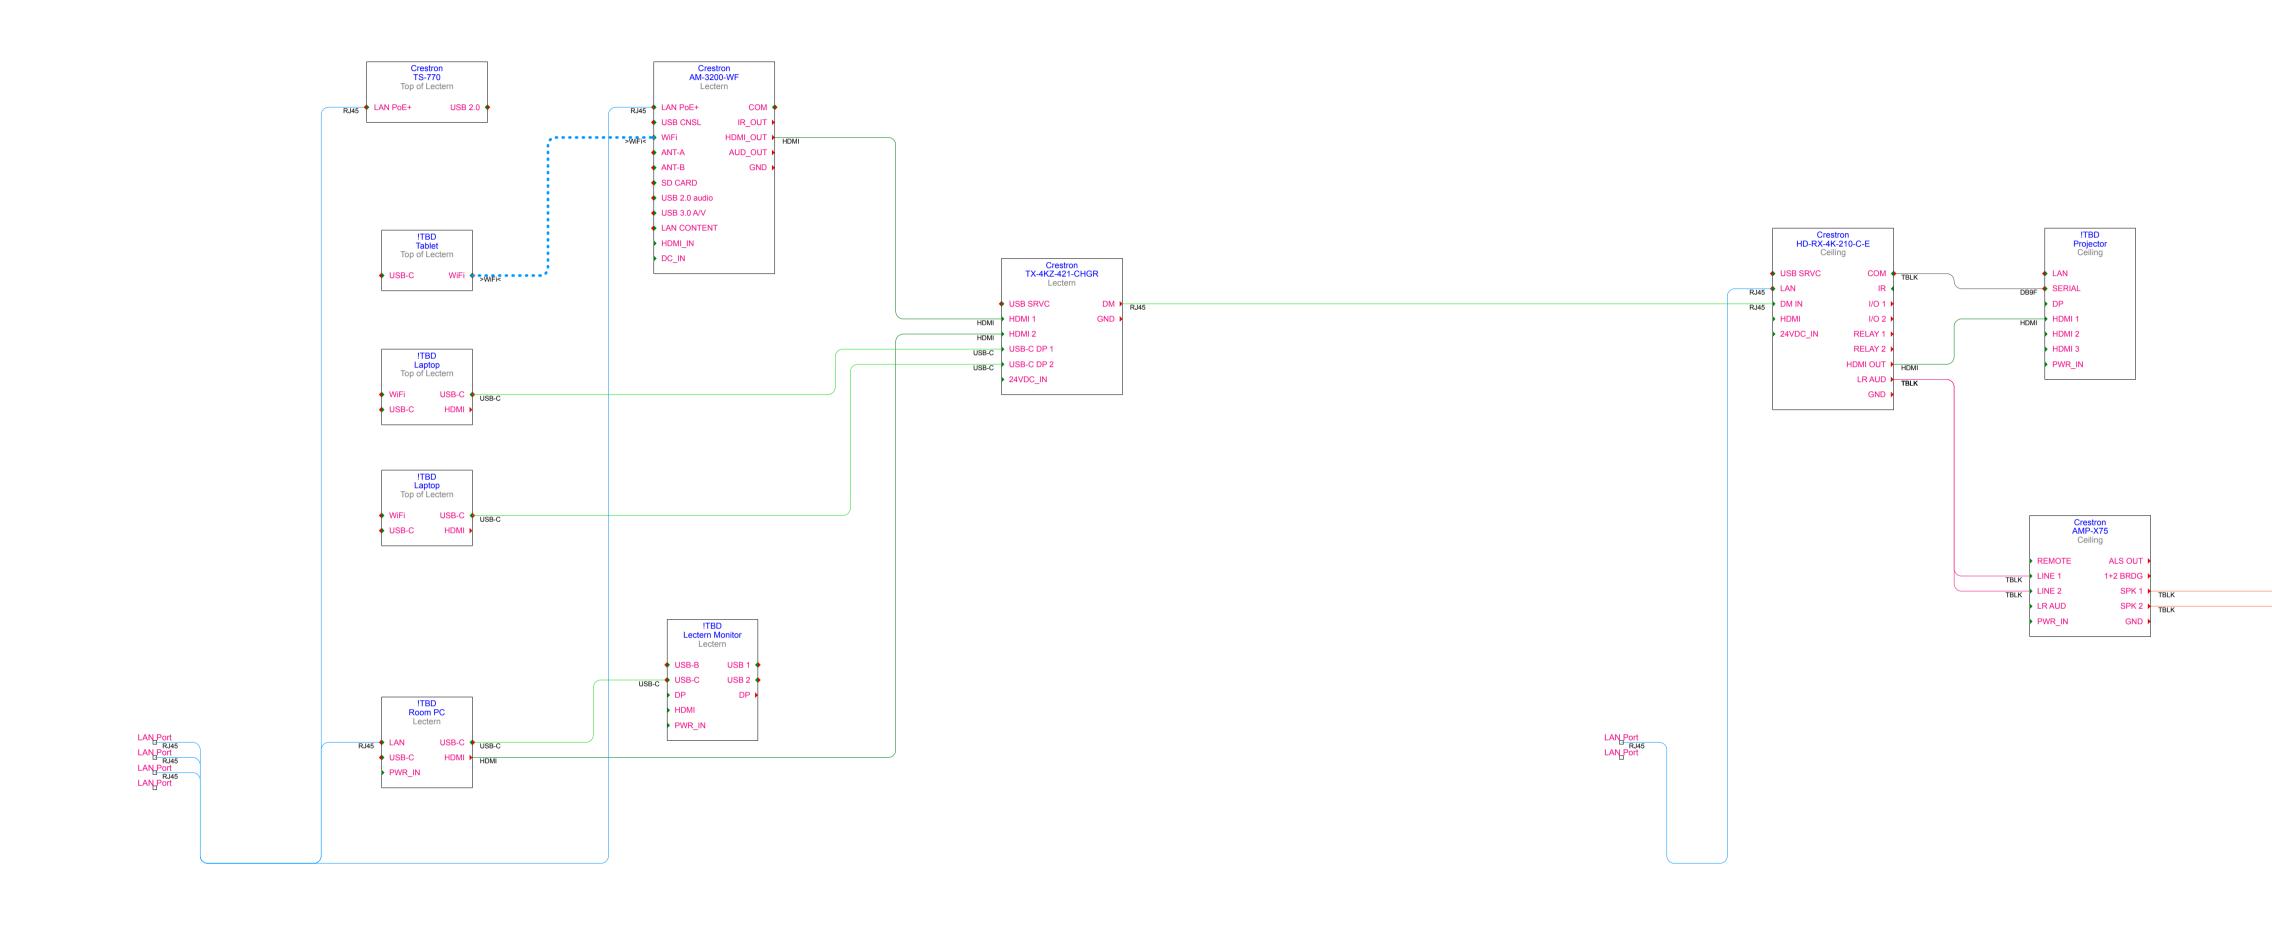

| SF1.7                                                                                                                                                                                                                                                                                                                                                                                                                                                                                                                                                                                                                                                                                                                                                                                                                                                             | MV Code    | System ID<br>5000007    | Crestron Design Applications |  |  |
|-------------------------------------------------------------------------------------------------------------------------------------------------------------------------------------------------------------------------------------------------------------------------------------------------------------------------------------------------------------------------------------------------------------------------------------------------------------------------------------------------------------------------------------------------------------------------------------------------------------------------------------------------------------------------------------------------------------------------------------------------------------------------------------------------------------------------------------------------------------------|------------|-------------------------|------------------------------|--|--|
| Signal Flow                                                                                                                                                                                                                                                                                                                                                                                                                                                                                                                                                                                                                                                                                                                                                                                                                                                       | Model View | Version Date<br>2/14/25 | Budget Friendly Classroom    |  |  |
| This guide drawing is the property of and contains intellectual property belonging to Crestron Electronics, Inc. This drawing and the concepts included in this drawing may be used by Crestron dealers, and partners in design, development, installation and commissioning of Crestron based systems. The system engineer/specifier/design professional/integrator/installer is responsible for the accuracy of all project design details, and specifications, including system application and coordination with related systems and equipment. This system drawing is provided as a convenience and may require further detail and development to satisfy actual project use cases and requirements. Crestron electronics, inc. shall not be liable for any damages arising out of the use of any of its guide, example or application diagrams or drawings. |            |                         |                              |  |  |
|                                                                                                                                                                                                                                                                                                                                                                                                                                                                                                                                                                                                                                                                                                                                                                                                                                                                   |            |                         |                              |  |  |
|                                                                                                                                                                                                                                                                                                                                                                                                                                                                                                                                                                                                                                                                                                                                                                                                                                                                   |            |                         |                              |  |  |