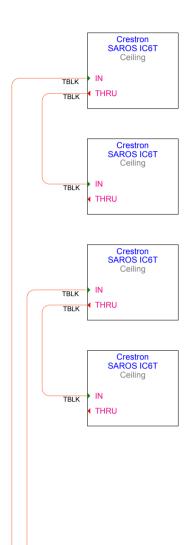

| SF1.7                                                                                                                                                                                                                                                                                                                                                                                                                                                                                                                                                                                                                                                                                                                                                                                                                                                             | MV Code    | System ID<br>5000007    | Crestron Design Applications |  |  |
|-------------------------------------------------------------------------------------------------------------------------------------------------------------------------------------------------------------------------------------------------------------------------------------------------------------------------------------------------------------------------------------------------------------------------------------------------------------------------------------------------------------------------------------------------------------------------------------------------------------------------------------------------------------------------------------------------------------------------------------------------------------------------------------------------------------------------------------------------------------------|------------|-------------------------|------------------------------|--|--|
| Signal Flow                                                                                                                                                                                                                                                                                                                                                                                                                                                                                                                                                                                                                                                                                                                                                                                                                                                       | Model View | Version Date<br>2/14/25 | Budget Friendly Classroom    |  |  |
| This guide drawing is the property of and contains intellectual property belonging to Crestron Electronics, Inc. This drawing and the concepts included in this drawing may be used by Crestron dealers, and partners in design, development, installation and commissioning of Crestron based systems. The system engineer/specifier/design professional/integrator/installer is responsible for the accuracy of all project design details, and specifications, including system application and coordination with related systems and equipment. This system drawing is provided as a convenience and may require further detail and development to satisfy actual project use cases and requirements. Crestron electronics, inc. shall not be liable for any damages arising out of the use of any of its guide, example or application diagrams or drawings. |            |                         |                              |  |  |
|                                                                                                                                                                                                                                                                                                                                                                                                                                                                                                                                                                                                                                                                                                                                                                                                                                                                   |            |                         |                              |  |  |
|                                                                                                                                                                                                                                                                                                                                                                                                                                                                                                                                                                                                                                                                                                                                                                                                                                                                   |            |                         |                              |  |  |