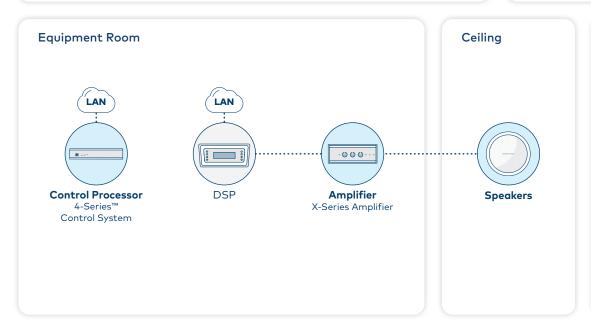

# **ROOM DESCRIPTION**

Many universities and colleges are providing dedicated spaces for esports team members to practice together, receive coaching tips, and build community through recreational gaming. This esports lab design allows for routing and distribution of signals between PC's, gaming consoles, and displays while not interfering with the speed of gameplay or the high resolution and refresh rates required.

## SIGNAL FLOW DIAGRAM

## Notes:

- Blue circle indicates Crestron product
- Grey circle indicates 3rd party product

P: 800.237.2041 / 201.767.3400 • F: 201.767.1903

Crestron Electronics, Inc. • 15 Volvo Drive • Rockleigh NJ, 07647