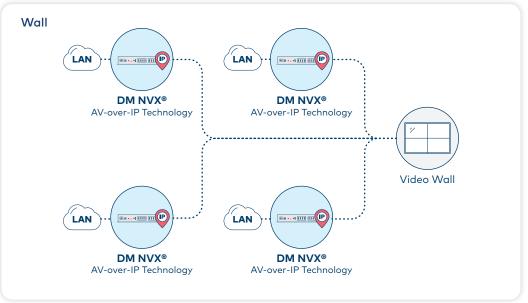

# **ROOM DESCRIPTION**

Many universities and colleges are providing dedicated spaces for esports team members to practice together, receive coaching tips, and build community through recreational gaming. This esports lab design allows for routing and distribution of signals between PC's, gaming consoles, and displays while not interfering with the speed of gameplay or the high resolution and refresh rates required.

## SIGNAL FLOW DIAGRAM

## Notes:

- Blue circle indicates Crestron product
- Grey circle indicates 3rd party product

P: 800.237.2041 / 201.767.3400 • F: 201.767.1903

Crestron Electronics, Inc. • 15 Volvo Drive • Rockleigh NJ, 07647