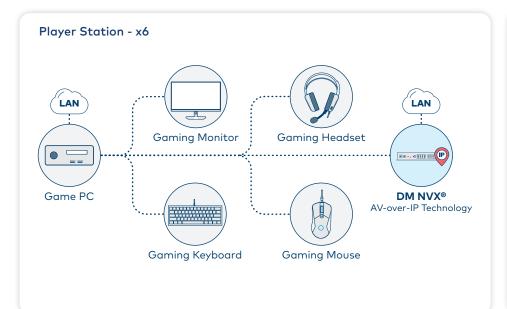

# **ROOM DESCRIPTION**

Many universities and colleges are providing dedicated spaces for esports team members to practice together, receive coaching tips, and build community through recreational gaming. This esports lab design allows for routing and distribution of signals between PC's, gaming consoles, and displays while not interfering with the speed of gameplay or the high resolution and refresh rates required.

## SIGNAL FLOW DIAGRAM

## Notes:

- Blue circle indicates Crestron product
- Grey circle indicates 3rd party product

P: 800.237.2041 / 201.767.3400 • F: 201.767.1903

Crestron Electronics, Inc. • 15 Volvo Drive • Rockleigh NJ, 07647