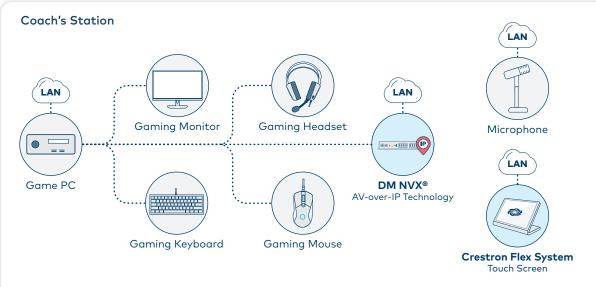

# **ROOM DESCRIPTION**

Many universities and colleges are providing dedicated spaces for esports team members to practice together, receive coaching tips, and build community through recreational gaming. This esports lab design allows for routing and distribution of signals between PC's, gaming consoles, and displays while not interfering with the speed of gameplay or the high resolution and refresh rates required.

## SIGNAL FLOW DIAGRAM

## Notes:

- Blue circle indicates Crestron product
- Grey circle indicates 3rd party product

P: 800.237.2041 / 201.767.3400 • F: 201.767.1903

Crestron Electronics, Inc. • 15 Volvo Drive • Rockleigh NJ, 07647