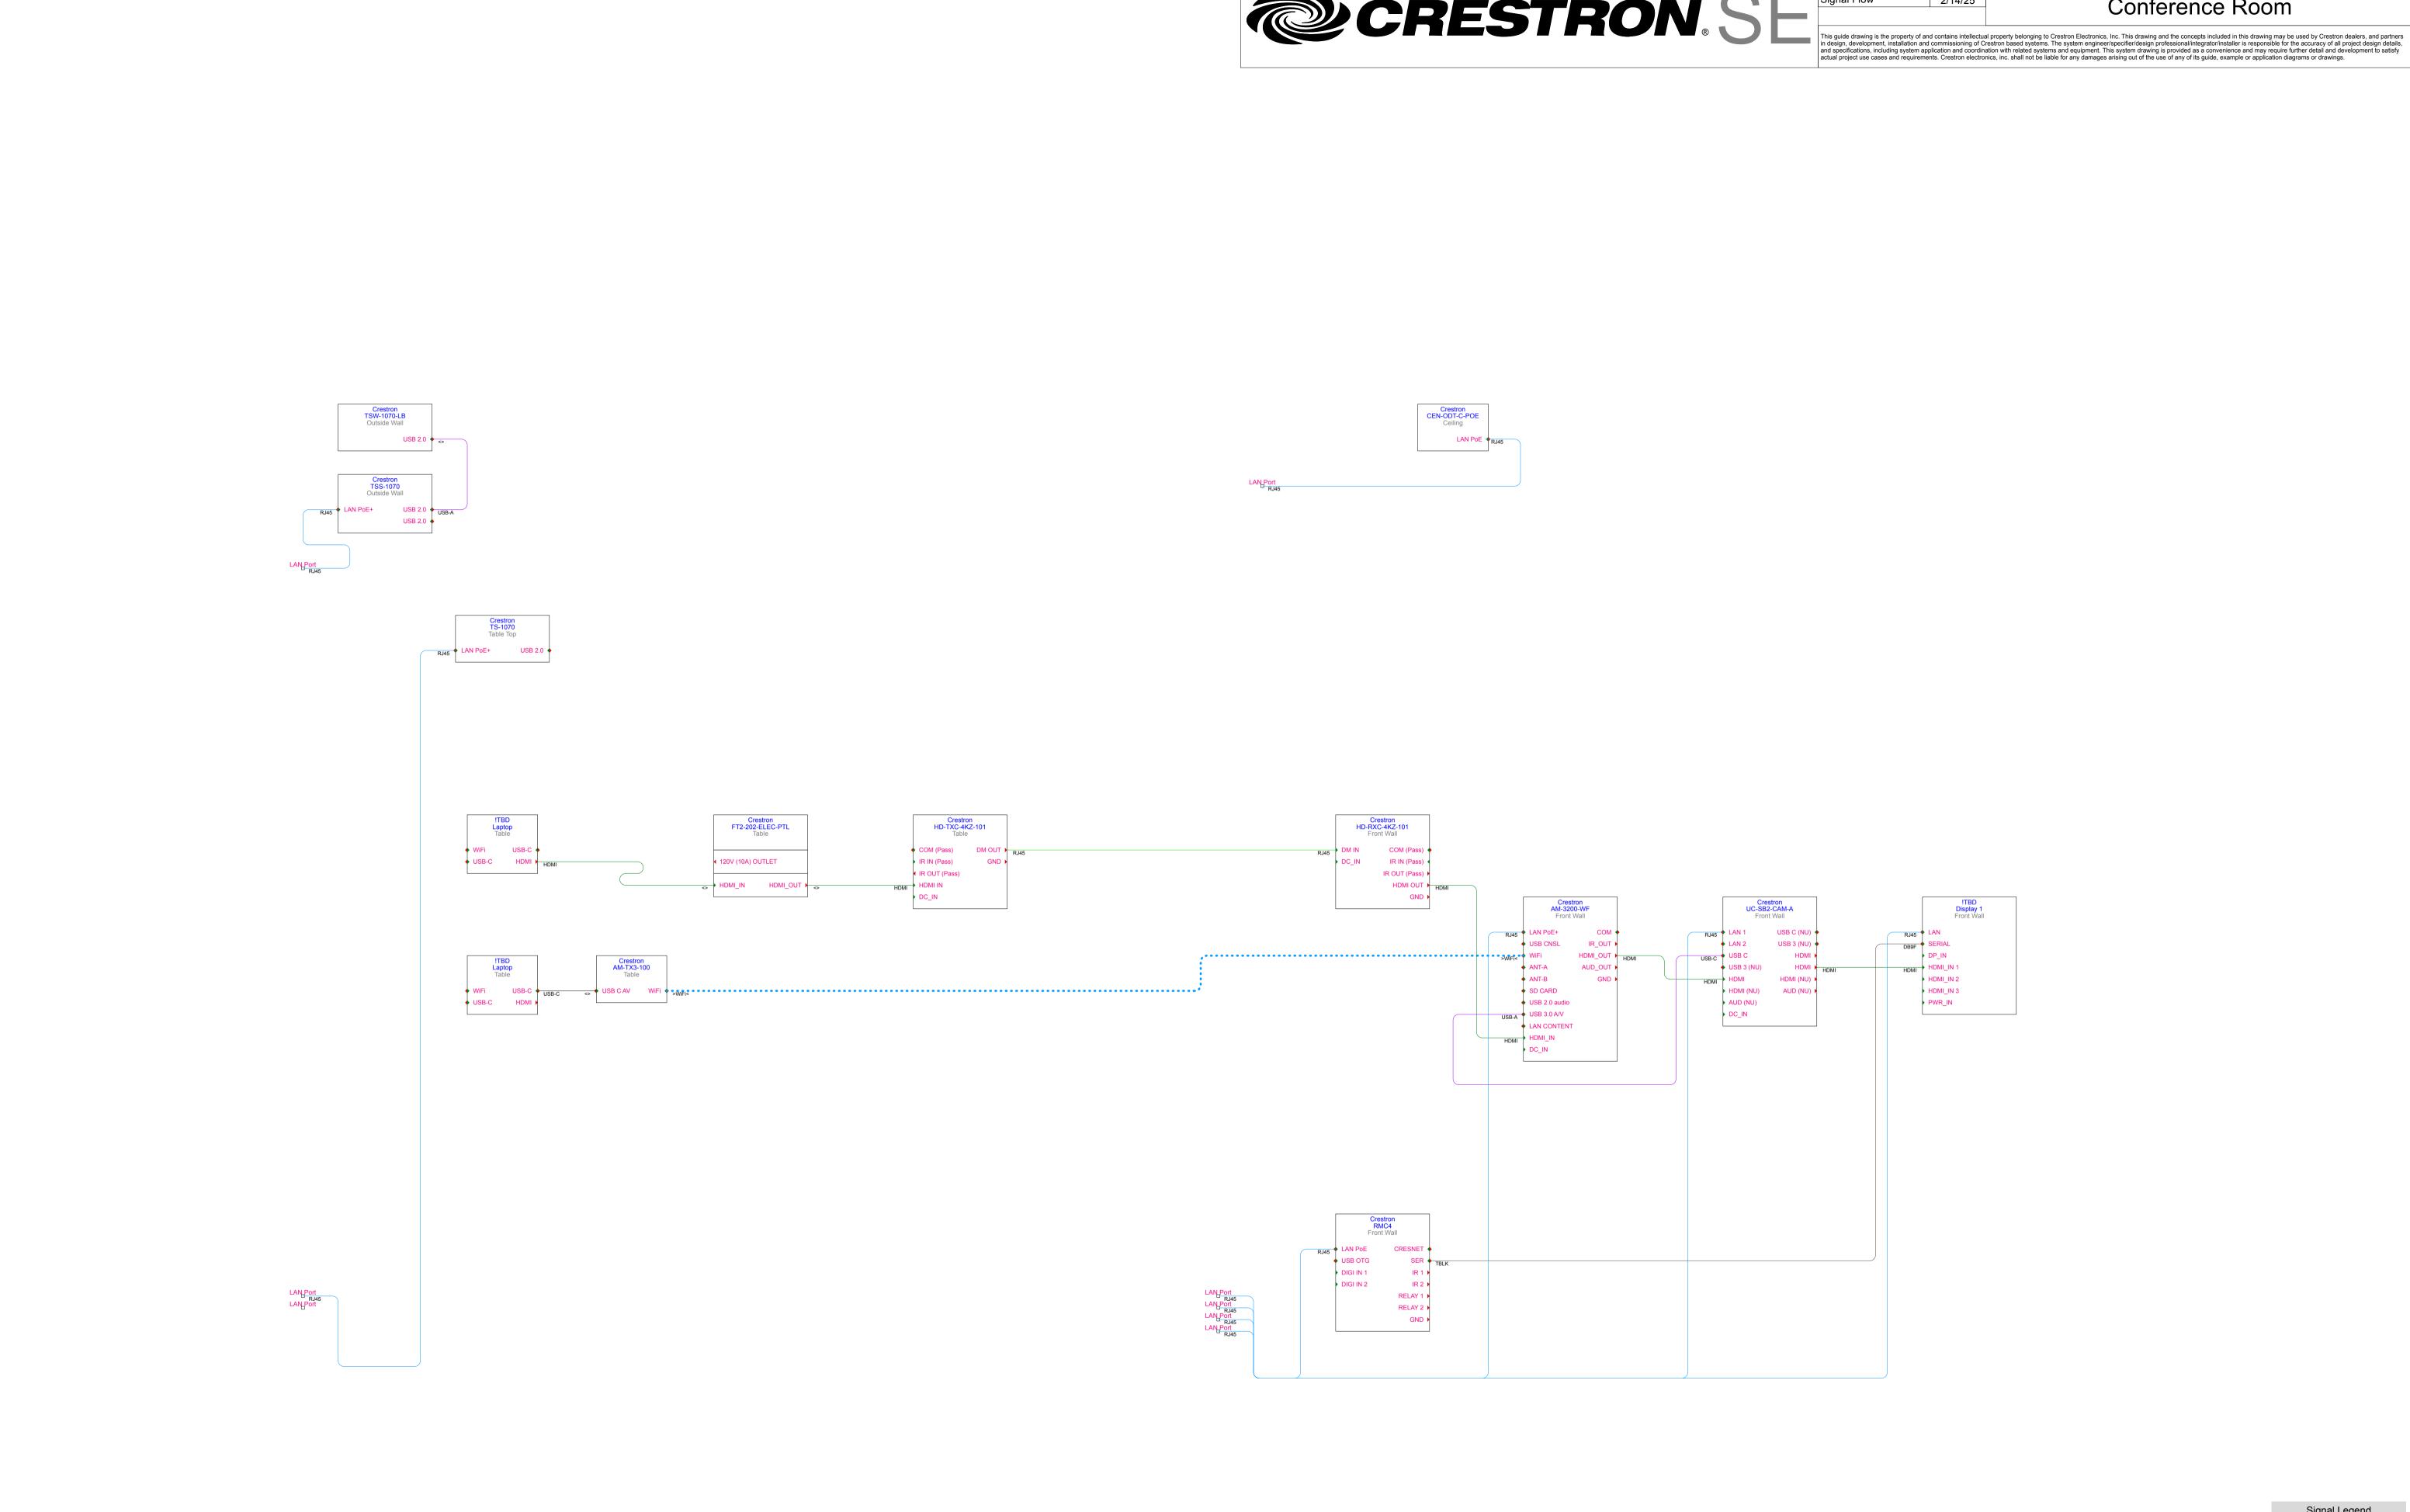

| SF1.2  | Sheet | SF | MV Code     | System ID<br>5000986 |
|--------|-------|----|-------------|----------------------|
| Signal | Flow  | Ν  | /lodel View | Version Date 2/14/25 |
|        |       |    |             |                      |

|      | ! <b>TBD</b><br>Display 1<br>Front Wall |
|------|-----------------------------------------|
| RJ45 | ► LAN<br>SERIAL                         |
| DB9F | DP_IN                                   |
| HDMI | HDMI_IN 1<br>HDMI_IN 2                  |
|      | HDMI_IN 3                               |
|      | PWR_IN                                  |
|      |                                         |
|      |                                         |
|      |                                         |
|      |                                         |
|      |                                         |
|      |                                         |
|      |                                         |
|      |                                         |
|      |                                         |
|      |                                         |
|      |                                         |
|      |                                         |
|      |                                         |
|      |                                         |
|      |                                         |
|      |                                         |
|      |                                         |
|      |                                         |
|      |                                         |
|      |                                         |
|      |                                         |
|      |                                         |
|      |                                         |
|      |                                         |
|      |                                         |
|      |                                         |

| Signal Legend |                            |  |  |  |
|---------------|----------------------------|--|--|--|
|               | SER<br>DM<br>HDMI          |  |  |  |
|               | LAN<br>LAN PoE<br>LAN PoE+ |  |  |  |
|               | USB 2.0<br>USB 3.0         |  |  |  |
| •••••         | WiFi                       |  |  |  |