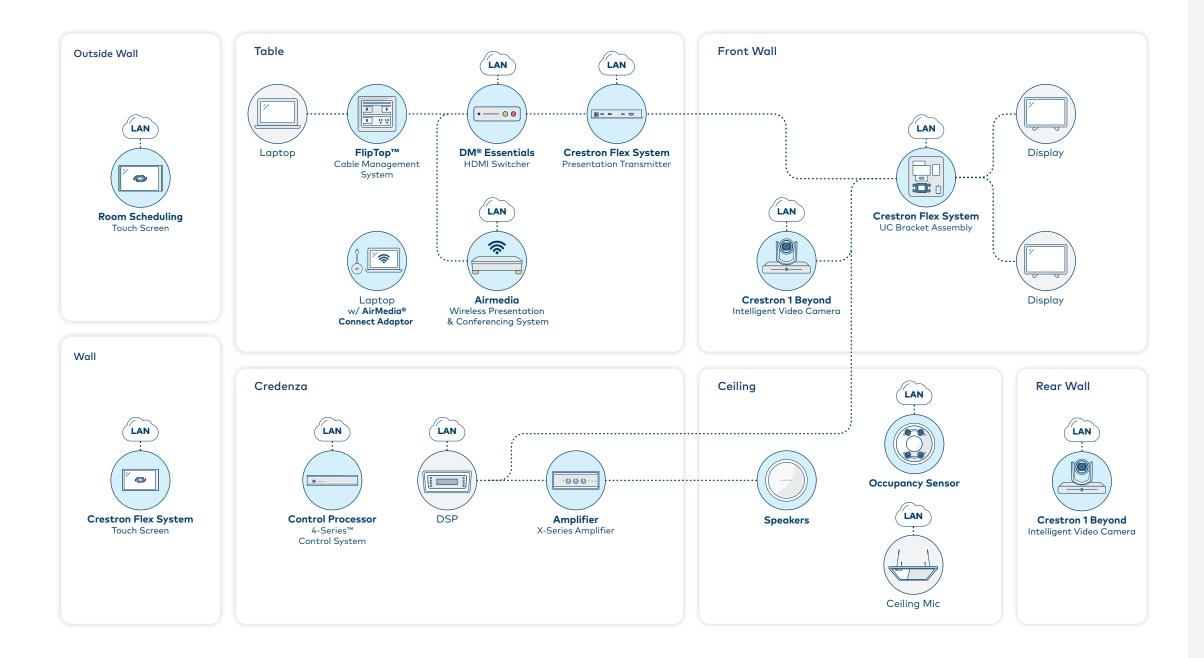

## SIGNAL FLOW DIAGRAM

REFERENCE ID: 4002003

Return to view more Design Ideas visit crestron.com/designideas/